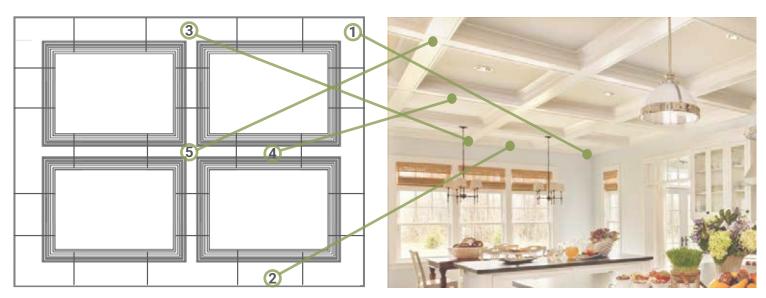

## **Coffered Ceilings**

Add dimension and character to any room using our Coffered Ceiling Kits. Using a system of beams, corners, and intersecting pieces, we turned a job that used to require a true carpenter into a DIY weekend project.

Builders, contractors, installers, and homeowners alike can save time and money while adding significant value to virtually any home.

1.

PERIMETER OUTSIDE CORNER

Pg. 88 **P L** 14" 3 1/2" 14"

**Perimeter Corner** 

Has flush back to butt up against the wall for a seamless joint.

2.

**PERIMETER BEAM**Pg. 88

W P L
8" 3 1/2" 96'

**Perimeter Beam** 

Has flush back & comes 96" long.

3.

Pg. 88 **P L** 14" 3 1/2" 20

PERIMETER TEE

**Perimeter Tee** 

Has flush back & extends away from the wall to connect with the inner beam or intersect pieces.

4.

INNER BEAM
Pg. 88
W P
36" 3 1/2" 36"

**Inner Beam** 

Spans up to 96" & has trim detail on both sides.

5.

**Intersect Piece** 

Comes in four styles & eliminates the need to miter cut

Metal

**FVC** 