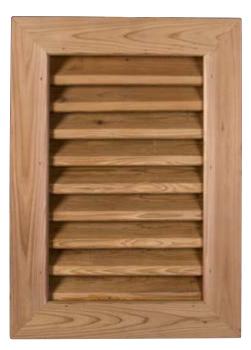

## PICTURE FRAME PANELS CROWN & PANEL MOULDING SYSTEMS

GABLE BRACKETS
BRACKETS

CORBELS BRACES GABLE VENTS OUTLOOKERS

LARGEST
SELECTION OF
RUSTIC, CEDAR
PRODUCTS IN
THE COUNTRY

**EVERYTHING IN STOCK & READY SHIP IN 24 HOURS** 

NICHES WOOD CABINET COLUMNS
CEILING MEDALLIONS WOOD CAPITALS & BASES

CEILING RINGS CUSTOM WOOD CARVINGS

CEILING TILES ROUGHSAWN CORBELS
BASES & PLINTHS ROUGHSAWN BRACKETS

CAPITALS ROUGHSAWN RAFTERTAILS

FINIALS WOOD LOUVERS

FIREPLACE SURROUNDS WOOD GABLE VENTS

866.607.0453

EKENAMILLWORK www.ekenamillwork.com Phone: 866.607.0453 Fax: 866.591.3143 2300 W. Main St. Clarksville, Tx 75426