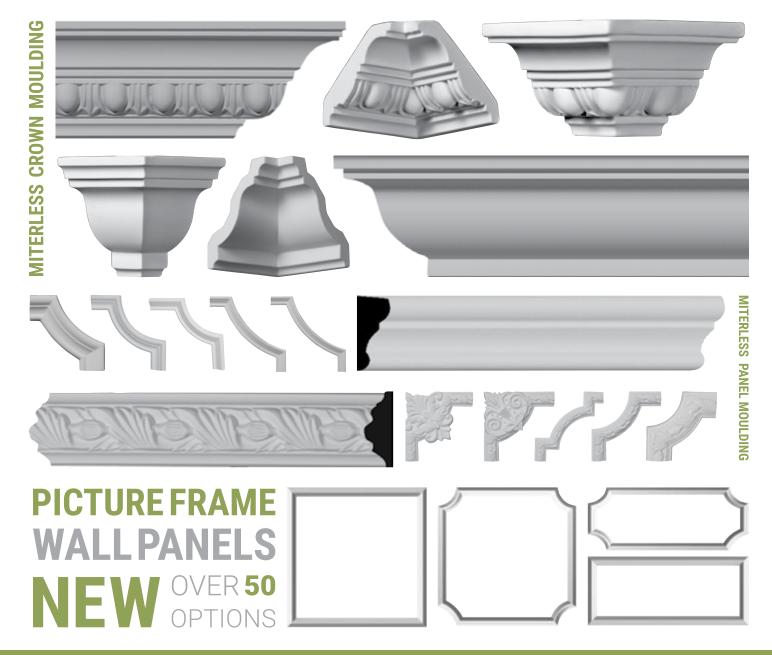

#### **EVERYTHING IN STOCK & READY SHIP IN 24 HOURS**

CROWN MOULDING
CROWN MOULDING SYSTEMS
MOULDING BLOCKS
PANEL MOULDING
PANEL MOULDING SYSTEMS
CASING

BASEBOARD
PANELS
ROSETTES
ONLAYS
LEFT & RIGHT ONLAYS
DROPS & SWAGS

STAIR BRACKETS
SCONCES & SHELVES
BRACKETS
CORBELS
NICHES
CEILING MEDALLIONS

CEILING RINGS
CEILING TILES
CEILING DOMES
PILASTER
CAPITALS
PLINTHS & BASES

PEDIMENTS CROSSHEADS GABLE VENTS BALUSTRADE

# POLYURETHANE MOULDING SYSTEMS

**EVERYTHING IN STOCK & READY SHIP IN 24 HOURS** 

## PICTURE FRAME PANELS CROWN & PANEL MOULDING SYSTEMS

GABLE BRACKETS
BRACKETS

CORBELS BRACES GABLE VENTS OUTLOOKERS

LARGEST
SELECTION OF
RUSTIC, CEDAR
PRODUCTS IN
THE COUNTRY

**EVERYTHING IN STOCK & READY SHIP IN 24 HOURS** 