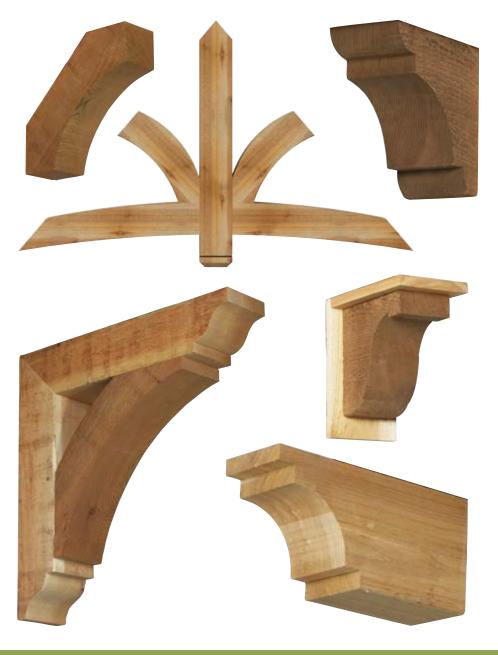

## PICTURE FRAME PANELS CROWN & PANEL MOULDING SYSTEMS

GABLE BRACKETS
BRACKETS

CORBELS BRACES GABLE VENTS OUTLOOKERS

LARGEST
SELECTION OF
RUSTIC, CEDAR
PRODUCTS IN
THE COUNTRY

**EVERYTHING IN STOCK & READY SHIP IN 24 HOURS** 

**BRACKETS CORBELS ROSETTES** 

**ONLAYS CAPITALS BASES** 

**CABINET COLUMNS MEDALLIONS CROWN MOULDING** 

BASEBOARD STEEL BRACKETS

ROSETTES IRON BRACKETS

APPLIQUES & ONLAYS WOOD CEILING MEDALLIONS DROPS & SWAGS WOOD CROWN MOULDING

STAIR BRACKETS WOOD BRACKETS
SCONCES & SHELVES WOOD CORBELS

BRACKETS WOOD ROSETTES CORBELS WOOD ONLAYS

NICHES WOOD CABINET COLUMNS
CEILING MEDALLIONS WOOD CAPITALS & BASES

CEILING RINGS CUSTOM WOOD CARVINGS

CEILING TILES ROUGHSAWN CORBELS
BASES & PLINTHS ROUGHSAWN BRACKETS

CAPITALS ROUGHSAWN RAFTERTAILS

FINIALS WOOD LOUVERS