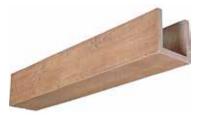

## Faux Wood Beams

Faux wood beams are an amazing investment that adds an exquisite look to your home's interior. They are significantly lighter than real wood beams allowing for painless installation and they aren't susceptible to the issues that often plague real wood products. Easy to install, great looking, and virtually unlimited options allow this line to add tremendous value to any project

- Lightweight
- Authentic Wood Detail
- Easy to Install
- Four Custom Shapes
- Six Textures Available
- 14 Finishes Available

**RIVERWOOD** Pg. 128 SANDSTONE Pg. 130 HANDHEWN Pg. 132 PECKY CYPRESS Pg. 134