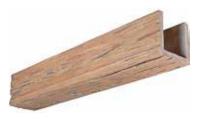

## Faux Wood Beams

Faux wood beams are an amazing investment that adds an exquisite look to your home's interior. They are significantly lighter than real wood beams allowing for painless installation and they aren't susceptible to the issues that often plague real wood products. Easy to install, great looking, and virtually unlimited options allow this line to add tremendous value to any project

- Lightweight
- Authentic Wood Detail
- Easy to Install
- Four Custom Shapes
- Six Textures Available
- 14 Finishes Available

**RIVERWOOD** Pg. 128 SANDSTONE Pg. 130 HANDHEWN Pg. 132 PECKY CYPRESS Pg. 134