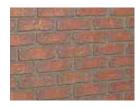

- Realistic Natural Look
- Easy to Install
- Lightweight
- Wood And Stone Options
- Wide Variety Of Designs
- Outer Corner Option

FAUX RIVER ROCK
Pg. 81
W H D Sq.Ft
471/2" 251/2" 1" 8.41

 OLD CHICAGO FAUX BRICK

 Pg. 83

 W
 H
 D
 Sq.Ft.

 465/8"
 333/4"
 7/8"
 10.93

CUT COARSE RANDOM ROCK
Pg. 82
W H D Sq.Ft.
465%" 3333/4" 7/8" 10.93

 DRY STACK FAUX STONE

 Pg. 82

 W
 H
 D
 Sq.Ft.

 48"
 25"
 1 ½"
 8.33