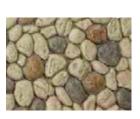

- Realistic Natural Look
- Easy to Install
- Lightweight
- Wood And Stone Options
- Wide Variety Of Designs
- Outer Corner Option

FAUX RIVER ROCK
Pg. 81
W H D Sq.Ft
471/2" 251/2" 1" 8.41

 OLD CHICAGO FAUX BRICK