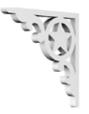

## CORBELS

**KENDALL**Pg. 153 **W H**D

1 7/8"
6" -22"
4-22"

LEGACY
Pg. 153
W H D
17/8" 6"-22" 4"-22

MARSHALL
Pg. 153
W H D
%" 6"-22" 4"-22"

**WELLINGTON**Pg. 153 **W H**D
1 7/8" 6"-22" 4"-22"

**WHITMAN**Pg. 153 **W H**D
1 7/8" 6"-22" 4"-22"