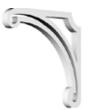

## **BRACKETS**

Pg. 150 W H D %" 6" -22" 4-22"

ARCH

ARTISAN
Pg. 150
V H D
6" 6" -22" 4"-22"

ATHENS
Pg. 150
W H D
5%" 6"-22" 4"-22"

AUSTIN
Pg. 150
W H D
5%" 6"-22" 4"-22"