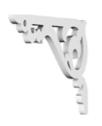

## **BRACKETS**

Pg. 150 W H D %" 6" -22" 4-22"

ARCH

ARTISAN
Pg. 150
V H D
6" 6" -22" 4"-22"

ATHENS
Pg. 150
W H D
5%" 6"-22" 4"-22"

AUSTIN
Pg. 150
W H D
5%" 6"-22" 4"-22"