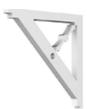

## **BRACKETS**

Pg. 150 W H D %" 6" -22" 4-22"

ARCH

ARTISAN
Pg. 150
V H D
6" 6" -22" 4"-22"

ATHENS
Pg. 150
W H D
5%" 6"-22" 4"-22"

AUSTIN
Pg. 150
W H D
5%" 6"-22" 4"-22"