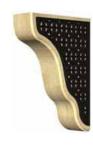

## **IronCraft Brackets and Corbels**

The innovative IronCraft line of corbels, brackets, and table legs combine the traditional warmth of hand carved wood millwork with rustic iron-looking inlay patterns, providing an up-scale and completely unique carving. The faux-iron inlays are available in 14 designs ranging from classic designs to contemporary patterns.

- Multiple Wood Species
- 14 Unique Designs
- Step-Up Style of Carving
- The Inlay Comes Separate
- Multiple Wood Options
- Available in Multiple Sizes

BERLIN Pg. 426

CELTIC Pg. 426

FLUR Pg. 427

**LATTICE** Pg. 427