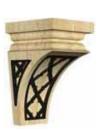

- Multiple Wood Species
- 14 Unique Designs
- Step-Up Style of Carving
- The Inlay Comes Separate
- Multiple Wood Options
- Available in Multiple Sizes

BERLIN Pg. 426

CELTIC Pg. 426

FLUR Pg. 427

**LATTICE** Pg. 427