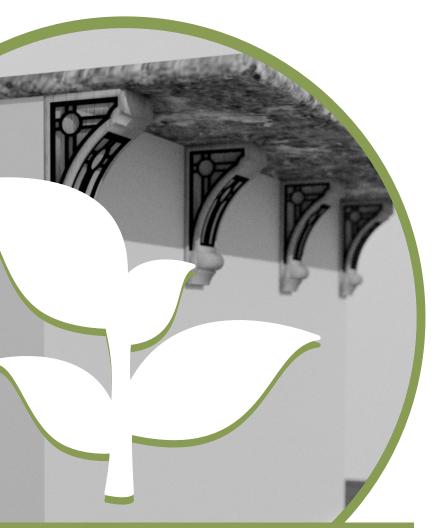

## **IronCraft Brackets and Corbels**

The innovative IronCraft line of corbels, brackets, and table legs combine the traditional warmth of hand carved wood millwork with rustic iron-looking inlay patterns, providing an up-scale and completely unique carving. The faux-iron inlays are available in 14 designs ranging from classic designs to contemporary patterns.

- Multiple Wood Species
- 14 Unique Designs
- Step-Up Style of Carving
- The Inlay Comes Separate
- Multiple Wood Options
- Available in Multiple Sizes

BERLIN Pg. 426

CELTIC Pg. 426

FLUR Pg. 427

**LATTICE** Pg. 427