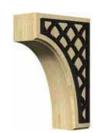

- Multiple Wood Species
- 14 Unique Designs
- Step-Up Style of Carving
- The Inlay Comes Separate
- Multiple Wood Options
- Available in Multiple Sizes

BERLIN Pg. 426

CELTIC Pg. 426

FLUR Pg. 427

**LATTICE** Pg. 427