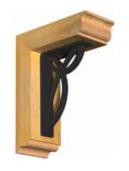

## **IronCrest**

The popular movement of incorporating both rustic and industrial designs on the same project inspired us to create IronCrest. IronCrest combines the raw rustic texture of our cedar and fir braces with the refined and industrial feel of wrought iron brackets. The IronCrest line utilizes 18 different iron brackets, 2 different wood species and is available in a smooth or rough finish.

- 18 Wrought Iron Choices
- Available in Multiple Sizes
- Custom Wood Brace Options
- · Available In cedar or Fir
- Four Wood Styles
- Roughsawn or Smooth

AUSTIN Pg. 380

**AVERY** Pg. 381

BRADFORD Pg. 381