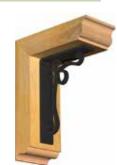

## **IronCrest**

The popular movement of incorporating both rustic and industrial designs on the same project inspired us to create IronCrest. IronCrest combines the raw rustic texture of our cedar and fir braces with the refined and industrial feel of wrought iron brackets. The IronCrest line utilizes 18 different iron brackets, 2 different wood species and is available in a smooth or rough finish.

- 18 Wrought Iron Choices
- Available in Multiple Sizes
- Custom Wood Brace Options
- · Available In cedar or Fir
- Four Wood Styles
- Roughsawn or Smooth

AUSTIN Pg. 380

**AVERY** Pg. 381

BRADFORD Pg. 381