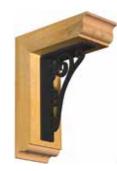

## **IronCrest**

The popular movement of incorporating both rustic and industrial designs on the same project inspired us to create IronCrest. IronCrest combines the raw rustic texture of our cedar and fir braces with the refined and industrial feel of wrought iron brackets. The IronCrest line utilizes 18 different iron brackets, 2 different wood species and is available in a smooth or rough finish.

- 18 Wrought Iron Choices
- Available in Multiple Sizes
- Custom Wood Brace Options
- · Available In cedar or Fir
- Four Wood Styles
- Roughsawn or Smooth

AUSTIN Pg. 380

**AVERY** Pg. 381

BRADFORD Pg. 381