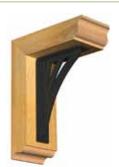

## **IronCrest**

The popular movement of incorporating both rustic and industrial designs on the same project inspired us to create IronCrest. IronCrest combines the raw rustic texture of our cedar and fir braces with the refined and industrial feel of wrought iron brackets. The IronCrest line utilizes 18 different iron brackets, 2 different wood species and is available in a smooth or rough finish.

- 18 Wrought Iron Choices
- Available in Multiple Sizes
- Custom Wood Brace Options
- · Available In cedar or Fir
- Four Wood Styles
- Roughsawn or Smooth

AUSTIN Pg. 380

**AVERY** Pg. 381

BRADFORD Pg. 381