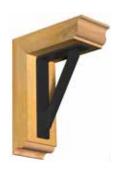

## **IronCrest**

The popular movement of incorporating both rustic and industrial designs on the same project inspired us to create IronCrest. IronCrest combines the raw rustic texture of our cedar and fir braces with the refined and industrial feel of wrought iron brackets. The IronCrest line utilizes 18 different iron brackets, 2 different wood species and is available in a smooth or rough finish.

- 18 Wrought Iron Choices
- Available in Multiple Sizes
- Custom Wood Brace Options
- · Available In cedar or Fir
- Four Wood Styles
- Roughsawn or Smooth

AUSTIN Pg. 380

**AVERY** Pg. 381

BRADFORD Pg. 381