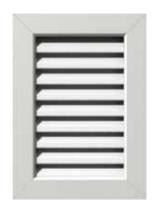

sales@ekenamillwork.com 866.607.0453 www.ekenamillwork.com

# **PVC Gable Vents**

Our durable expanded cellular PVC vents are fully functional and come with an attached screen to keep out insects and vermin. Because PVC is resistant to weather, you never have to worry about the product warping or rotting over time, and we even back that up with a lifetime warranty.

- Paintable
- Easy to Install
- Custom Sizes/ Designs
- Lifetime Warranty
- Net Free Air Flow
- · Resists: Rot, Warp, Insects



### **ROUND**

Pg. 313 **Range Opening Sizes** 12" W X 12" H - 36" W X 36" H





#### **VERTICAL**

Pg. 310 Range Opening Sizes 12" W X 12" H - 28" W X 30" H



## **ARCH TOP**

Pg. 312 **Range Opening Sizes** 12" W X 12" H - 24" W X 36" H





## TRIANGLE

5/12 - 12/12

Pg. 317

Range Opening Sizes
36" W X 18" H - 96" W X 48" H

Pitches



Ekena Millwork is here to provide you with quality products, a wide and deep offering, fast lead times, fair prices, and customer service that truly cares about you and your business. Everything we do is designed to support you and your customers to the best of our abilities.