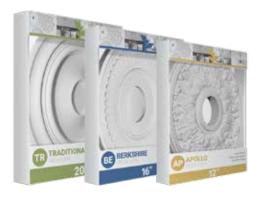

#### **Showroom Select**

Individually Packaged
5 Styles in 3 Sizes
Ready for Showroom Display

#### 5 Styles

Using sales data, we put together a showroom program of the top sellers which are sure to bolster your retail program.

## 3 Sizes

Providing different sizes allows customers to choose a style and size that fits their project best.