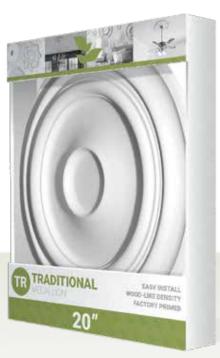

#### **Showroom Select**

Individually Packaged
5 Styles in 3 Sizes
Ready for Showroom Display

#### **Retail Packaging**

Clearly labeled and packaged with installation instructions make these medallions an easy sell.