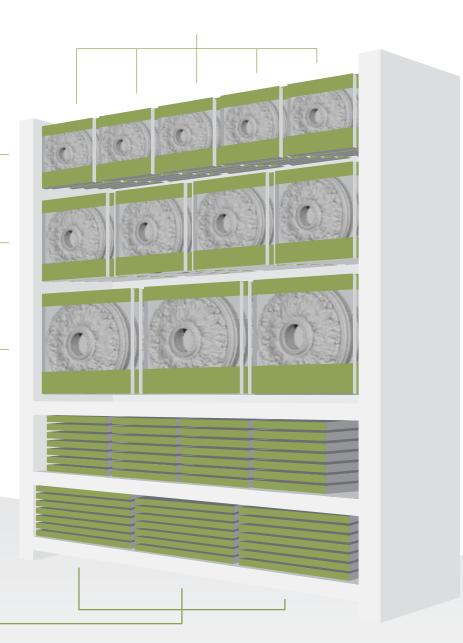

### **Easy Inventory**

They can be hung, displayed upright, or laid flat. They will fit any space you have.